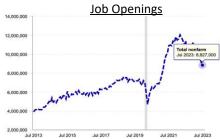

### **Debt Market Outlook**

Federal Reserve Outlook:

- · Fed will continue raising rates until inflation slows
- FOMC Schedule: Nov 1, Dec 13, Jan 31
- CPI Inflation: Oct 12, Nov 14, Dec 12
- The average time from last rate hike to first rate cut is 5.8 months