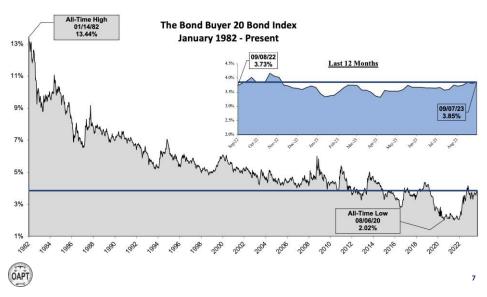

### **Debt Market Outlook**

Federal Reserve Outlook:

- · Fed will continue raising rates until inflation slows
- FOMC Schedule: Nov 1, Dec 13, Jan 31
- CPI Inflation: Oct 12, Nov 14, Dec 12
- The average time from last rate hike to first rate cut is 5.8 months

9/8/23 —8/8/23 —9/8/22 —1 Year Average

2