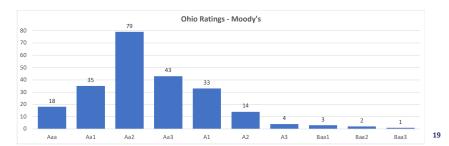

#### **Capital Financing Update 2023**

Fitch Ratings

AAA

AA+

AA

AA-

BBB+

BBB

S&P Global

AAA

AA+

AA

AA-

BBB+ BBB

Aaa

Aa1

Aa2

Aa3

A2

**A3** 

Baa1

18