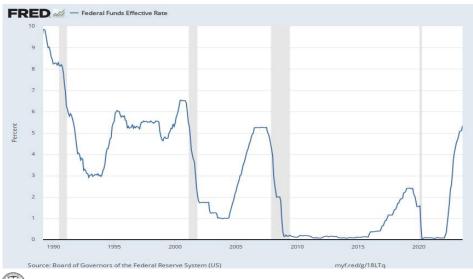

### **Debt Market Outlook**

Federal Reserve Outlook:

- · Fed will continue raising rates until inflation slows
- FOMC Schedule: Nov 1, Dec 13, Jan 31
- CPI Inflation: Oct 12, Nov 14, Dec 12
- The average time from last rate hike to first rate cut is 5.8 months

9/8/23 —8/8/23 —9/8/22 —1 Year Average

2