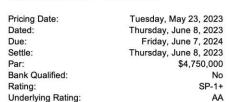

### **Competitive Bond Sale**

| Willoughby<br>Final Bid Results<br>2023 Bonds | Sucisina<br>& Associates, LLC<br>Registered Municipal<br>Activosor |                  |  |  |  |
|-----------------------------------------------|--------------------------------------------------------------------|------------------|--|--|--|
| Pricing Date:                                 |                                                                    | y 27, 2023       |  |  |  |
| Dated:                                        |                                                                    | st 9, 2023       |  |  |  |
| Call:                                         | Decemb                                                             | December 1, 2028 |  |  |  |
| Final Maturity:                               | December 1, 2048                                                   |                  |  |  |  |
| Par:                                          | 16,855,                                                            |                  |  |  |  |
| Security:                                     | General Obligation                                                 |                  |  |  |  |
| Bank Qualified:                               |                                                                    | No               |  |  |  |
| Rating:                                       |                                                                    | Aa2              |  |  |  |
| Bidder                                        | TIC                                                                |                  |  |  |  |
| Robert W. Baird & Co., Inc.                   | 3.919%                                                             | Winner           |  |  |  |
| BNYMellon Capital Markets                     | 3.959%                                                             |                  |  |  |  |
| Loop Capital Markets, LLC                     | 3.964%                                                             |                  |  |  |  |
| Fidelity Capital Markets                      | 3.996%                                                             |                  |  |  |  |
| Fifth Third Securities, Inc.                  | 4.022%                                                             |                  |  |  |  |
| StoneX Financial Inc.                         | 4.030%                                                             |                  |  |  |  |
| KeyBanc Capital Markets                       | 4.079%                                                             |                  |  |  |  |
| TD Securities                                 | 4.085%                                                             |                  |  |  |  |