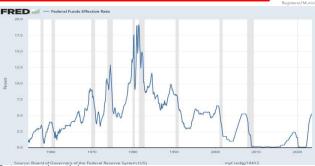

### **Debt Market Outlook**

Federal Reserve Outlook:

- · Fed will continue raising rates until inflation slows
- FOMC Schedule: Nov 1, Dec 13, Jan 31
- CPI Inflation: Oct 12, Nov 14, Dec 12
- The average time from last rate hike to first rate cut is 5.8 months

9/8/23 —8/8/23 —9/8/22 —1 Year Average

2