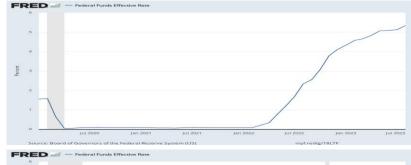

### **Debt Market Outlook**

Federal Reserve Outlook:

- · Fed will continue raising rates until inflation slows
- FOMC Schedule: Nov 1, Dec 13, Jan 31
- CPI Inflation: Oct 12, Nov 14, Dec 12
- The average time from last rate hike to first rate cut is 5.8 months