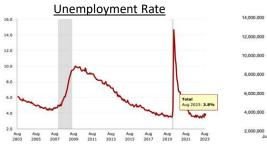

### **Debt Market Outlook**

Federal Reserve Outlook:

- · Fed will continue raising rates until inflation slows
- FOMC Schedule: Nov 1, Dec 13, Jan 31
- CPI Inflation: Oct 12, Nov 14, Dec 12
- The average time from last rate hike to first rate cut is 5.8 months