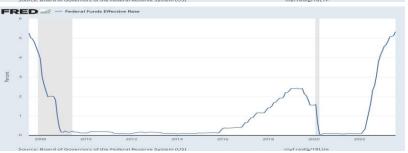

### **Debt Market Outlook**

Federal Reserve Outlook:

- · Fed will continue raising rates until inflation slows
- FOMC Schedule: Nov 1, Dec 13, Jan 31
- CPI Inflation: Oct 12, Nov 14, Dec 12
- The average time from last rate hike to first rate cut is 5.8 months

9/8/23 —8/8/23 —9/8/22 —1 Year Average

2