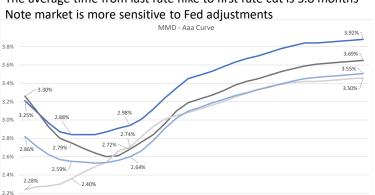

### **Debt Market Outlook**

Federal Reserve Outlook:

- · Fed will continue raising rates until inflation slows
- FOMC Schedule: Nov 1, Dec 13, Jan 31
- CPI Inflation: Oct 12, Nov 14, Dec 12
- The average time from last rate hike to first rate cut is 5.8 months

9/8/23 —8/8/23 —9/8/22 —1 Year Average

2

### **Debt Market**

Duration between last Fed rate hike and first rate cut (months)

6