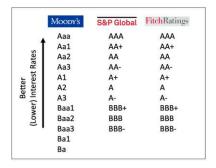

#### **Capital Financing Update 2023**

Fitch Ratings

AAA

AA+

AA

AA-

BBB+

BBB

S&P Global

AAA

AA+

AA

AA-

BBB+ BBB

Aaa

Aa1

Aa2

Aa3

A2

**A3** 

Baa1

18