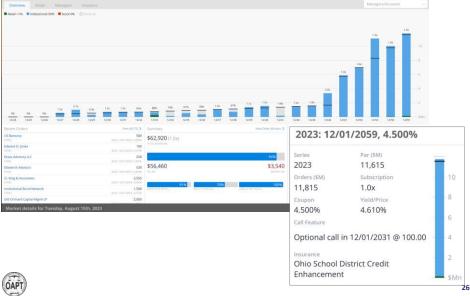

| 4.4262%        |  |  |
|                          |                    |                                   |                |  |  |

| Cypress Wealth Advisers TOTAL: | \$750,000.00<br>\$10.080.000.00 | \$750,000.00<br>\$5.830.000.00 |
|--------------------------------|---------------------------------|--------------------------------|
| Allspring Global Investments   | \$5,830,000.00                  | \$3,080,000.00                 |
| Tolleson Wealth Management     | \$500,000.00                    | \$500,000.00                   |
| Johnson Investment Council     | \$3,000,000.00                  | \$1,500,000.00                 |
| 2023 Investors:                | 2023 Orders:                    | 2023 Allotments:               |



25



### **Negotiated Bond Sale**



26

**Capital Financing Update 2023** 



### **Direct Placement**

- · Term sheet used to receive bank loan rates
- Often utilized for lower par value projects
- Interest rates are typically higher than public sales
- · Cost of issuance as generally lower than full public sales
- Generally limited to 20 years or less
- · No official statement or rating required
- Can allow for a shorter issuance timeline



27



### **Direct Placement**

South Euclid-Lyndhurst CSD Final Bid Results - 2023 TAN and/or ELP





| Bidder                     | Security                        | Par         | Maturity | TIC (Fee Adjusted) | <b>Annual Debt Service</b> |        |
|----------------------------|---------------------------------|-------------|----------|--------------------|-----------------------