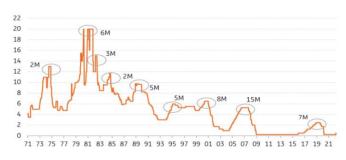

### **Debt Market**

Duration between last Fed rate hike and first rate cut (months)

6