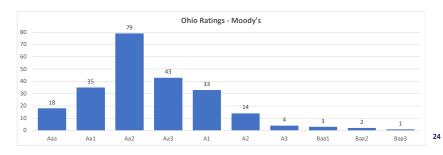

|                                                                                                                                               |

Yield Spread Comparison





### **Negotiated Sale**

GFOA recommended sales method when:

- Low credit rating (Baa/BBB or worse)
- Issuer is not known in marketplace
- Unusual structure (PCABs)
- · Unstable market conditions
- Results in best pricing selected underwriter can provide, particularly if an RFP process is used to solicit underwriters







24

### **Capital Financing Update 2023**



### **Negotiated Note Sale**

| Pricing Date:            | 6/6/2023           | CUSIP No.: 29                     | No.: 2906416N4 |  |  |
|--------------------------|--------------------|-----------------------------------|----------------|--|--|
| Dated Date:              | 6/27/2023          | Bond Counsel: Squire Patton Boggs |                |  |  |
| <b>Maturity Date:</b>    | 6/27/2024          | Bank Qualified: Yes               |                |  |  |
| Settlement Date:         | 6/27/2024          | OS: No                            |                |  |  |
| <b>Days Outstanding:</b> | 360                | NPA: Ye                           | s              |  |  |
| 2022 Note Maturity:      | 6/28/2023          |