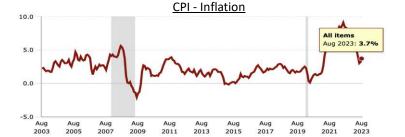

### **Debt Market Outlook**

Federal Reserve Outlook:

- · Fed will continue raising rates until inflation slows
- FOMC Schedule: Nov 1, Dec 13, Jan 31
- CPI Inflation: Oct 12, Nov 14, Dec 12
- The average time from last rate hike to first rate cut is 5.8 months