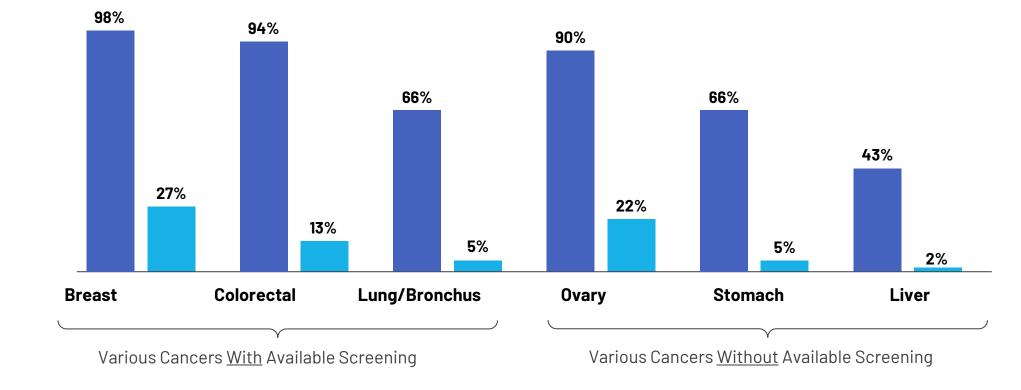

# Early Detection is Key

When caught in earlier stages, survival rates for many cancers are much higher

**Stage I vs. Stage IV** Cancer: 5-Year Survival Percentage

https://progressreport.cancer.gov/diagnosis/stage Data on file (based on additional SEER-based calculations) GA-2021-0065.

Survival % (at Diagnosis)