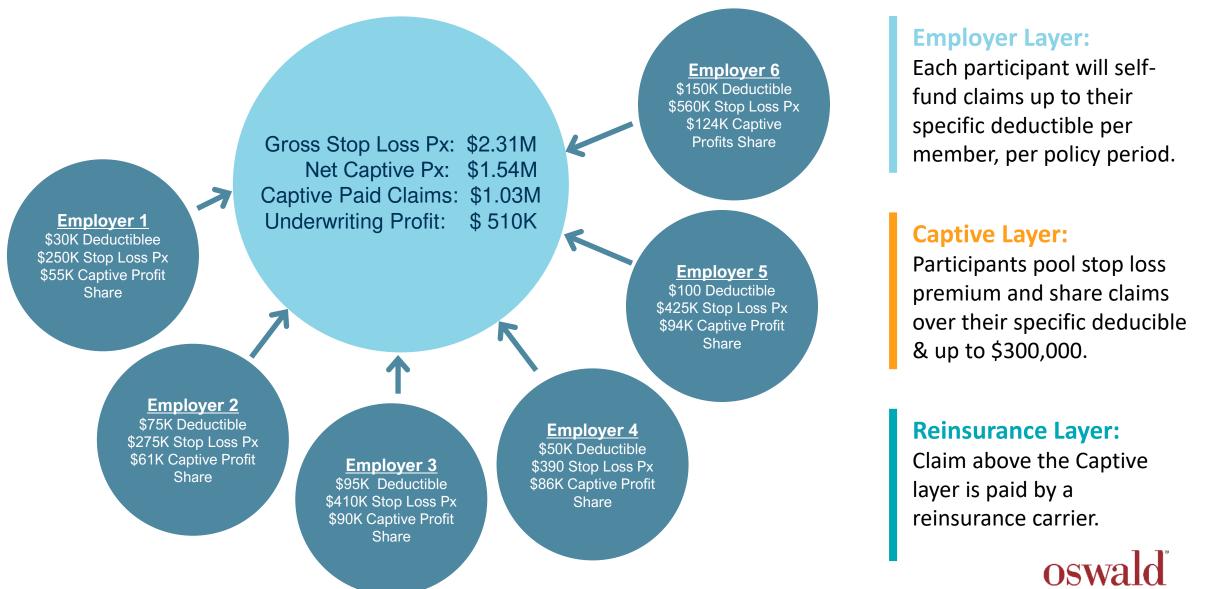

### **Employer Liability**

Each group pays claims up to their unique Specific Deductible

### **Captive Liability**

Pays claims between Specific Deductibles plus \$300,000

#### **Reinsurance Liability**

Claims above Specific Deductible plus \$300,000 are paid by the reinsurance carrier Advantages of Self-Funding with Captives

- Preferred Risk Pool
- Larger group = pricing leverage
- Enables small employers to participate in self-funding
- Reduces stop loss rate volatility
- Protects large individual claim exposure
- Premium surplus is retained in the Captive
- Surplus returned to participants

# How Underwriting Profits Are Shared