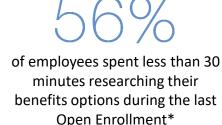

of employees would rather experience some form of discomfort than research their Open Enrollment benefits\*

### Presentations

- OE Overview (Presentation)
- Recorded Presentation

\*Statistics from Aflac's 2019-2020 Workplace Benefits Trends Survey