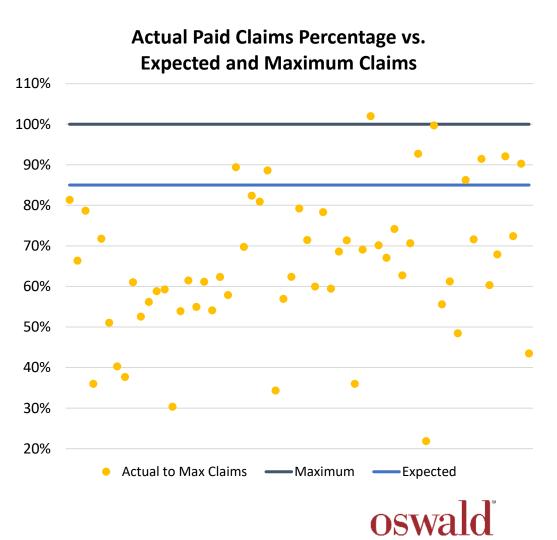

# Case Study... Power of Risk Pooling

| 68               | <b>5,100</b>  | <b>98</b> %        |
|------------------|---------------|--------------------|
| Pooled Employers | Employees     | Annual Retention   |
| 14               | <b>10,000</b> | 80 EEs             |
| States           | Members       | Average Size Group |

20.5%

of employers paid claims *at or below expected* levels

*below average* compared to fullyinsured premiums over 6 years

of unused Stop Loss premiums *returned to employers* 