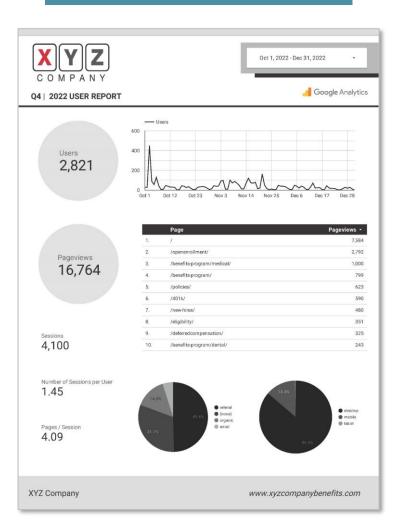

### Website Analytics

#### **Video Analytics**

| Views ↓ I     | Impressions 💲 | Finishes ¢          |  |  |
|---------------|---------------|---------------------|--|--|
| 436           | 487           | 123                 |  |  |
| Avg. % Watche | d↓ Avg. Tin   | Avg. Time Watched 💲 |  |  |
| 639           | %             | 00:03:14            |  |  |